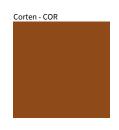

## SLIM POST COLOR FINISH CHART

PROJECT TYPE NOTES QUANTITY DATE

Digital: Not all screens are calibrated the same, and therefore, colors will appear differently between screens. Physical: When texture is involved, there will be variations in color, character and tone within a product series and between product families.